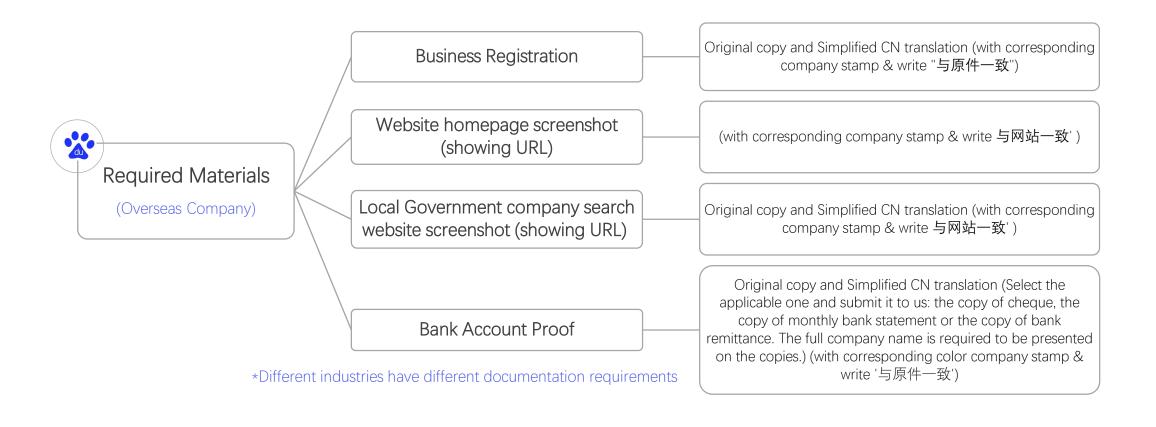

### BAIDU PPC

р

р

Account Set-up Process And Required Materials





# BAIDU PPC Account Set-up Process And Required Materials



#### Baidu PPC Account Set-up Process And Required Materials







#### Baidu PPC Account Set-up Process And Required Materials













#### Baidu PPC Account Set-up Process And Required Materials







#### Sensitive Industries

- Medical
- Finance
- Education
- Media
- Gambling



#### Time

- Usually it takes 2-4 weeks to have a Baidu PPC account approved after you submit all the documents.
- Once Baidu receives your pre-payment, they will release your PPC account within 3-5 working days.

### Thanks!







#### **Contact Us**

Email: <a href="mailto:info@jadegital.com">info@jadegital.com</a>

Website:

www.jadegital.com



#### **Guangzhou Headquarter**

Suite 506, Bloc 2, Dongjun Plaza,

Dongfeng East Str. 836, Yuexiu District,

Guangzhou, Guangdong

Post Code: 510030



#### **Shanghai Office**

F/20, The Henderson

Metropolitan, Tianjin Str. 155,

Huangpu District, Shanghai,

Post Code: 200040

## More Than