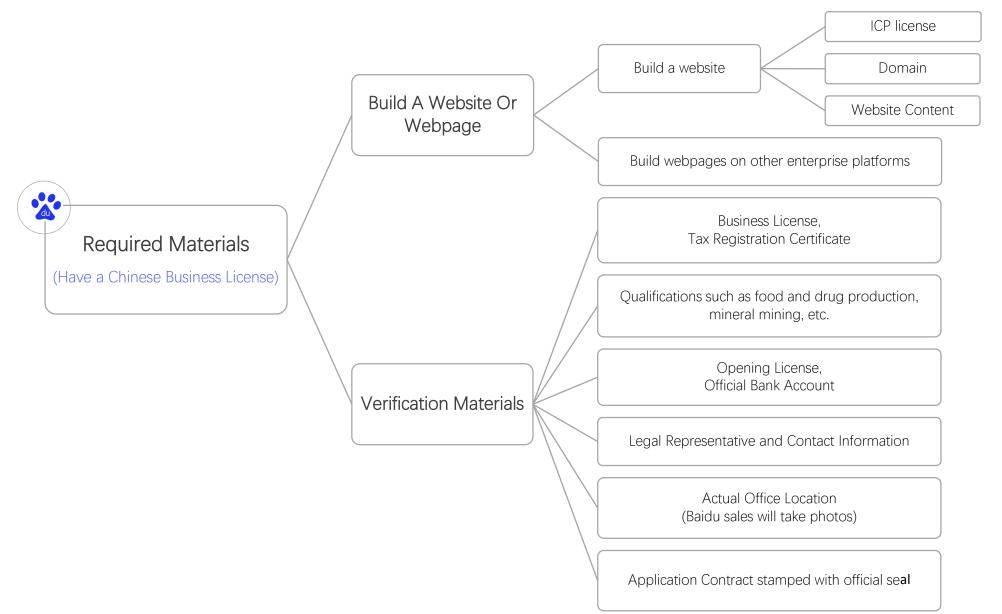

### BAIDU PPC

р

р

Account Set-up Process And Required Materials





# BAIDU PPC Account Set-up Process And Required Materials



#### Baidu PPC Account Set-up Process And Required Materials







#### Baidu PPC Account Set-up Process And Required Materials













#### Baidu PPC Account Set-up Process And Required Materials







#### Sensitive Industries

- Medical
- Finance
- Education
- Media
- Gambling



#### Time

- Usually it takes 2-4 weeks to have a Baidu PPC account approved after you submit all the documents.
- Once Baidu receives your pre-payment, they will release your PPC account within 3-5 working days.

### Thanks!







#### **Contact Us**

Email: <a href="mailto:info@jadegital.com">info@jadegital.com</a>

Website:

www.jadegital.com



#### **Guangzhou Headquarter**

Suite 506, Bloc 2, Dongjun Plaza,

Dongfeng East Str. 836, Yuexiu District,

Guangzhou, Guangdong

Post Code: 510030



#### **Shanghai Office**

F/20, The Henderson

Metropolitan, Tianjin Str. 155,

Huangpu District, Shanghai,

Post Code: 200040

## More T