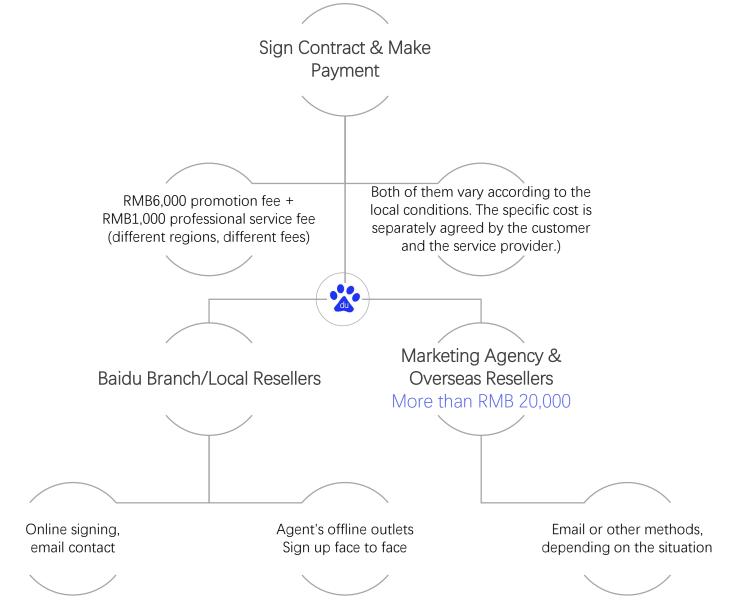

### BAIDU PPC

р

р

Account Set-up Process And Required Materials





# BAIDU PPC Account Set-up Process And Required Materials



#### Baidu PPC Account Set-up Process And Required Materials







#### Baidu PPC Account Set-up Process And Required Materials













#### Baidu PPC Account Set-up Process And Required Materials







#### Sensitive Industries

- Medical
- Finance
- Education
- Media
- Gambling



#### Time

- Usually it takes 2-4 weeks to have a Baidu PPC account approved after you submit all the documents.
- Once Baidu receives your pre-payment, they will release your PPC account within 3-5 working days.

### Thanks!







#### **Contact Us**

Email: <a href="mailto:info@jadegital.com">info@jadegital.com</a>

Website:

www.jadegital.com



#### **Guangzhou Headquarter**

Suite 506, Bloc 2, Dongjun Plaza,

Dongfeng East Str. 836, Yuexiu District,

Guangzhou, Guangdong

Post Code: 510030



#### **Shanghai Office**

F/20, The Henderson

Metropolitan, Tianjin Str. 155,

Huangpu District, Shanghai,

Post Code: 200040

## More Than Traf