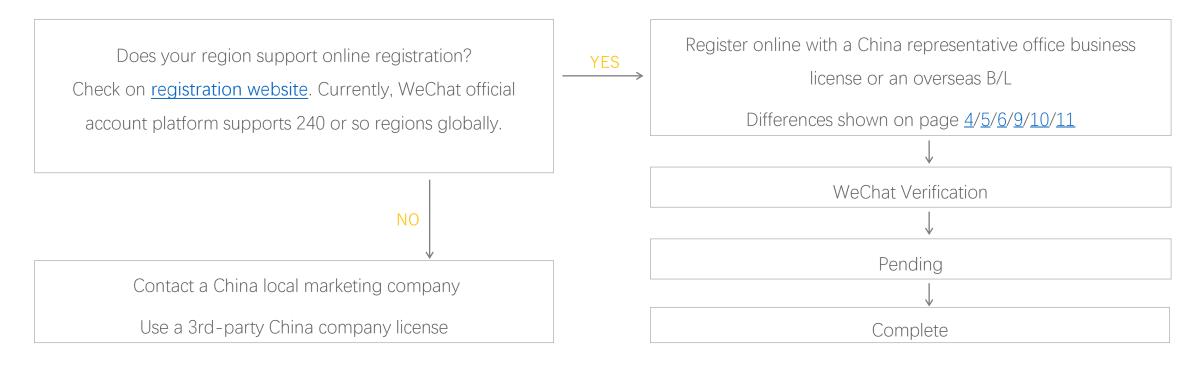

Visit and register on the official website. <a href="https://mp.weixin.qq.com/">https://mp.weixin.qq.com/</a>

- Select an account type. See the functions of different account type.
- In Chinese Mainland, three types are available, but in overseas regions, only Service Account is available.

Select an account type. Once an account has been created, it's type cannot be subsequently changed.

| Functional difference    |                      |                  |
|--------------------------|----------------------|------------------|
| Type                     | Subscription Account | Service Account  |
| Broadcast messages       | 1 msg/day            | 4 msg/day        |
| Account icon is shown on | <u>A Folder</u>      | <u>Chat list</u> |
| Basic message interface  | ✓                    | ✓                |
| Custom Menus             | ✓                    | ✓                |
| Access to advanced APIs  | _                    | ✓                |
| WeChat Pay               | ×                    | ✓                |

# Materials needed for registration

- 1. Email address
- 2. Company name
- 3. Company registration number/Business license number
- 4. Admin's ID card/passport/driver's license, mobile phone number

Apply for WeChat Verification after fill in your Official Account Info.

- Fill in Info.
- In Chinese Mainland, Administrator of the account has to scan QR code to conduct this step and administrator need to scan QR code with WeChat to verify.
  - 1. Company registration address
  - 2. Company office address
  - 3. Office phone
  - 4. Company Bank Account
  - 5. Legal representative name
  - 6. Contact person landline

## **Upload Information**

(The process supports .jpg, .jpeg, .bmp, .gif, and .png format photos with a size less than 5M.)

- 1. Business License
- 2. Official application letter (download Apply for official verification letter)
- 3. Operator mobile phone statement
- 4. Contact person ID (front): person's ID card (front), passport, or driver's license with the contact person's name.

  Not required in Chinese Mainland
- 5. Contact person ID (back)
- 6. Company office telephone statement (Optional) (The content of the statement include the name of the mobile phone user, phone number, and payment records from the last three months.)
- 7. Other certification material (Optional)

- Confirm Account Info (Company name with trademark: Trademark registration certificate/trademark authorization is required.)
- Pay verification fee: \$99

Please use your bank account to pay \$99, otherwise the process will include verification of account, which takes about 5 work days.

#### Overseas Region

#### China Mainland

Make the payment for 300 RMB with your WeChat payment account. During the verify process, small-amount remittance verification for the company bank/legal representative account is required. It takes 1-5 work days to complete the account verify.

## Materials needed for registration

- 1. Pending and Complete
- 2. After receiving the payment, Tencent will assign a third-party audit company to verify the info.

### Tips

- 1. After receiving the payment, Tencent will inform the corresponding audit company name and contact information in the interface;
- 2. If there is any problem during pending, the audit company will contact the operator actively.
- 3. Time: 1-3 work days