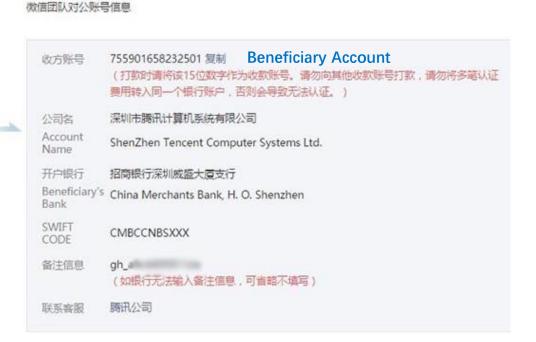

- Confirm Account Info (Company name with trademark: Trademark registration certificate/trademark authorization is required.)
- Pay verification fee: \$99

Please use your bank account to pay \$99, otherwise the process will include verification of account, which takes about 5 work days.

#### China Mainland

Make the payment for 300 RMB with your WeChat payment account. During the verify process, small-amount remittance verification for the company bank/legal representative account is required. It takes 1-5 work days to complete the account verify.