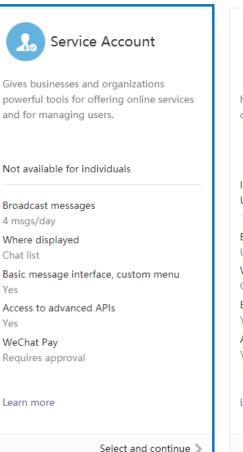

Select an account type. Once an account has been created, it's type cannot be subsequently changed.

| Functional difference    |                      |                  |
|--------------------------|----------------------|------------------|
| Type                     | Subscription Account | Service Account  |
| Broadcast messages       | 1 msg/day            | 4 msg/day        |
| Account icon is shown on | <u>A Folder</u>      | <u>Chat list</u> |
| Basic message interface  | ✓                    | ✓                |
| Custom Menus             | ✓                    | ✓                |
| Access to advanced APIs  | _                    | ✓                |
| WeChat Pay               | ×                    | ✓                |