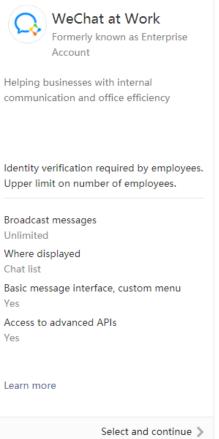

Select an account type. Once an account has been created, it's type cannot be subsequently changed.

| Functional difference    |                      |                  |
|--------------------------|----------------------|------------------|
| Type                     | Subscription Account | Service Account  |
| Broadcast messages       | 1 msg/day            | 4 msg/day        |
| Account icon is shown on | <u>A Folder</u>      | <u>Chat list</u> |
| Basic message interface  | ✓                    | ✓                |
| Custom Menus             | ✓                    | ✓                |
| Access to advanced APIs  | _                    | ✓                |
| WeChat Pay               | ×                    | ✓                |