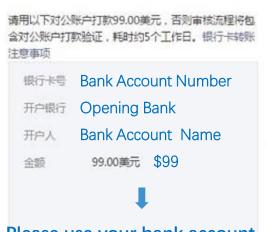

- Confirm Account Info (Company name with trademark: Trademark registration certificate/trademark authorization is required.)
- Pay verification fee: \$99

Please use your bank account to pay \$99, otherwise the process will include verification of account, which takes about 5 work days.