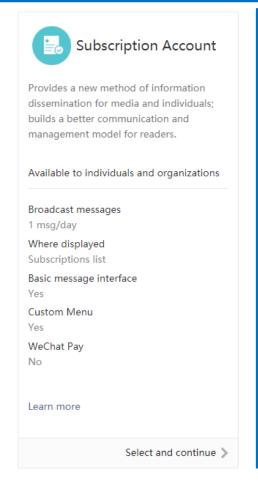

Select an account type. Once an account has been created, it's type cannot be subsequently changed.

| Functional difference    |                      |                  |
|--------------------------|----------------------|------------------|
| Type                     | Subscription Account | Service Account  |
| Broadcast messages       | 1 msg/day            | 4 msg/day        |
| Account icon is shown on | <u>A Folder</u>      | <u>Chat list</u> |
| Basic message interface  | ✓                    | ✓                |
| Custom Menus             | ✓                    | ✓                |
| Access to advanced APIs  | _                    | ✓                |
| WeChat Pay               | ×                    | ✓                |