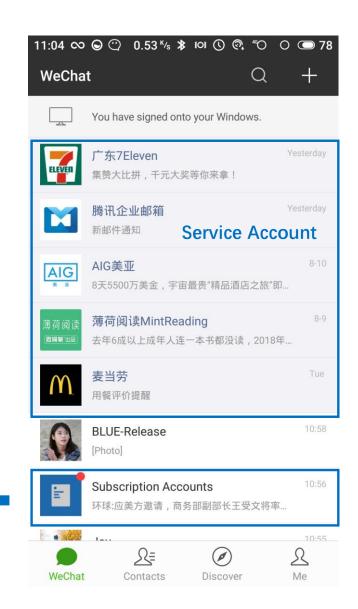

Select an account type. Once an account has been created, it's type cannot be subsequently changed.

| Functional difference    |                      |                  |
|--------------------------|----------------------|------------------|
| Type                     | Subscription Account | Service Account  |
| Broadcast messages       | 1 msg/day            | 4 msg/day        |
| Account icon is shown on | <u>A Folder</u>      | <u>Chat list</u> |
| Basic message interface  | ✓                    | ✓                |
| Custom Menus             | ✓                    | ✓                |
| Access to advanced APIs  | _                    | ✓                |
| WeChat Pay               | ×                    | ✓                |